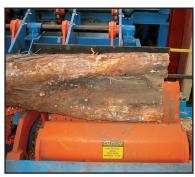

## Go from **THIS** — **b** to **THIS** The unique design and cutting geometry of

Brunette Flare Butt Reducers turn troublesome logs into valuable timber.

The custom designed dual head model allows for smooth flare butt removal regardless of log orientation.