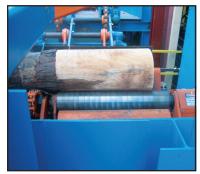

## Go from **THIS** — **b** to **THIS** The unique design and cutting geometry of

Brunette Flare Butt Reducers turn troublesome logs into valuable timber.

The custom designed dual head model allows for smooth flare butt removal regardless of log orientation.