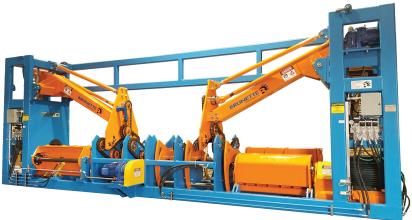

## **KEY ADVANTAGES\***

- Improve productivity throughout your mill
- Sawing yields increase by at least 1%
- Significantly increase lumber recovery
- Efficiency gains allow for fast payback

\*All numbers are approximate and subject to change based on varying operating conditions.

## Go from **THIS** — **b** to **THIS** The unique design and cutting geometry of

Brunette Flare Butt Reducers turn troublesome logs into valuable timber.

The custom designed dual head model allows for smooth flare butt removal regardless of log orientation.