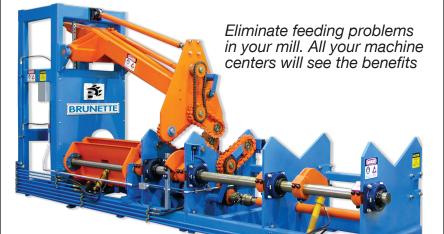

## **KEY ADVANTAGES\***

- Improve productivity throughout your mill
- Sawing yields increase by at least 1%
- Significantly increase lumber recovery
- Efficiency gains allow for fast payback

\*All numbers are approximate and subject to change based on varying operating conditions.

## Go from **THIS** — **b** to **THIS** The unique design and cutting geometry of

Brunette Flare Butt Reducers turn troublesome logs into valuable timber.

The custom designed dual head model allows for smooth flare butt removal regardless of log orientation.